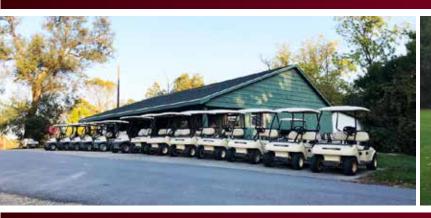

Well maintained golf course · Beautiful Potential Development Sites
Pond and Woods Allow for Recreational Opportunities
Just across the road from Crooked Lake

## CROOKED LAKE GOLF COURSE

Well maintained golf course • Beautiful Potential Development Sites
• Pond and Woods Allow for Recreational Opportunities
• Just across the road from Crooked Lake

Listing Price: \$700,000

### CROOKED LAKE GOLF COURSE

- · Well maintained golf course · Beautiful Potential Development Sites
  - · Pond and Woods Allow for Recreational Opportunities
    - · Just across the road from Crooked Lake