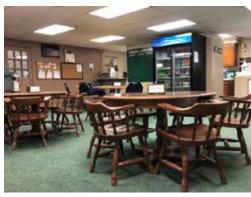

Well maintained golf course · Beautiful Potential Development Sites
Pond and Woods Allow for Recreational Opportunities
Just across the road from Crooked Lake

## CROOKED LAKE GOLF COURSE

Well maintained golf course • Beautiful Potential Development Sites
• Pond and Woods Allow for Recreational Opportunities
• Just across the road from Crooked Lake

Listing Price: \$700,000

### CROOKED LAKE GOLF COURSE

- · Well maintained golf course · Beautiful Potential Development Sites
  - · Pond and Woods Allow for Recreational Opportunities
    - · Just across the road from Crooked Lake