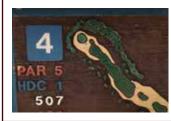

- Hole 4: Par 5, 507 Men's Yards, 405 Ladies' Yards -

Hole 5: Par 3, 193 Men's Yards, 140 Ladies' Yards

- Hole 6: Par 4, 238 Men's Yards, 238 Ladies' Yards

Hole 7: Par 4, 310 Men's Yards, 310 Ladies' Yards