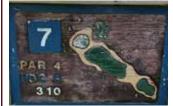

- Hole 4: Par 5, 507 Men's Yards, 405 Ladies' Yards -

Hole 5: Par 3, 193 Men's Yards, 140 Ladies' Yards

- Hole 6: Par 4, 238 Men's Yards, 238 Ladies' Yards

Hole 7: Par 4, 310 Men's Yards, 310 Ladies' Yards