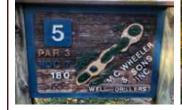

- Hole 4: Par 5, 507 Men's Yards, 405 Ladies' Yards -

Hole 5: Par 3, 193 Men's Yards, 140 Ladies' Yards

- Hole 6: Par 4, 238 Men's Yards, 238 Ladies' Yards

Hole 7: Par 4, 310 Men's Yards, 310 Ladies' Yards