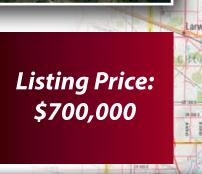

## CROOKED LAKE GOLF COURSE

Well maintained golf course • Beautiful Potential Development Sites
• Pond and Woods Allow for Recreational Opportunities
• Just across the road from Crooked Lake

Listing Price: \$700,000