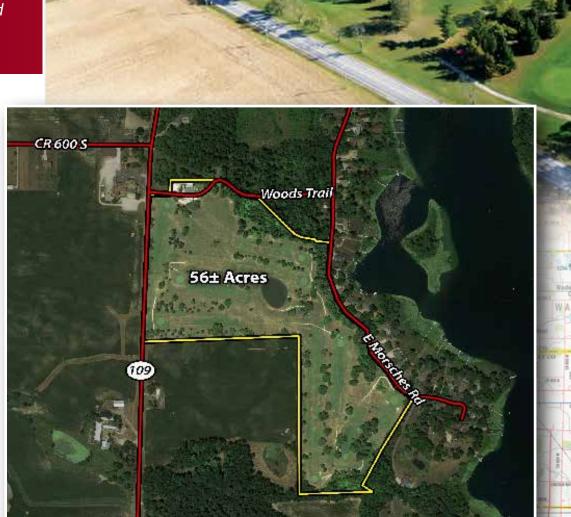

#### Address: 65 E Morsches Rd, Columbia City, IN

**Directions from Columbia City:** From the intersection of N Line St and US 30, head north on N Line St and continue on 109 for 6.5 miles. The property will be on your right.

Acres: 56 • Zoning: Rural Residential • Class: Golf Course • County: Whitley

Hole 1: Par 4, 325 Men's Yards, 325 Ladies' Yards

Hole 2: Par 4, 342 Men's Yards, 320 Ladies' Yards

Hole 3: Par 4, 349 Men's Yards, 349 Ladies' Yards