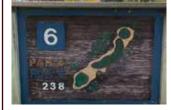

- Hole 4: Par 5, 507 Men's Yards, 405 Ladies' Yards -

Hole 5: Par 3, 193 Men's Yards, 140 Ladies' Yards

- Hole 6: Par 4, 238 Men's Yards, 238 Ladies' Yards

Hole 7: Par 4, 310 Men's Yards, 310 Ladies' Yards